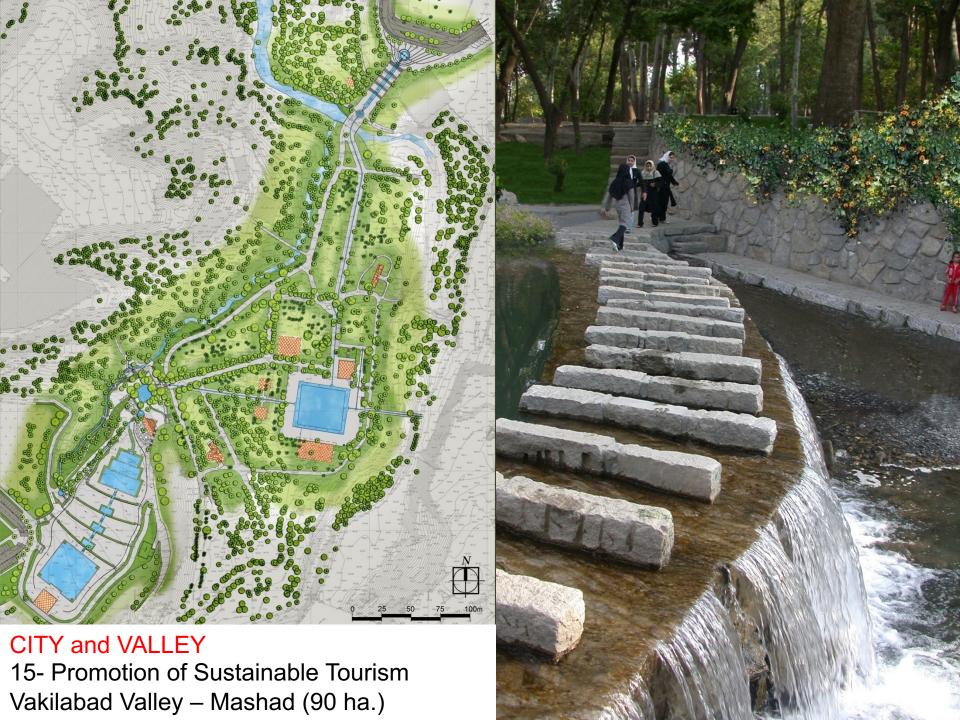

CITY and VALLEY
13- Revitalization of Urban River-Valley
Farahzad – Tehran (9.3 km)