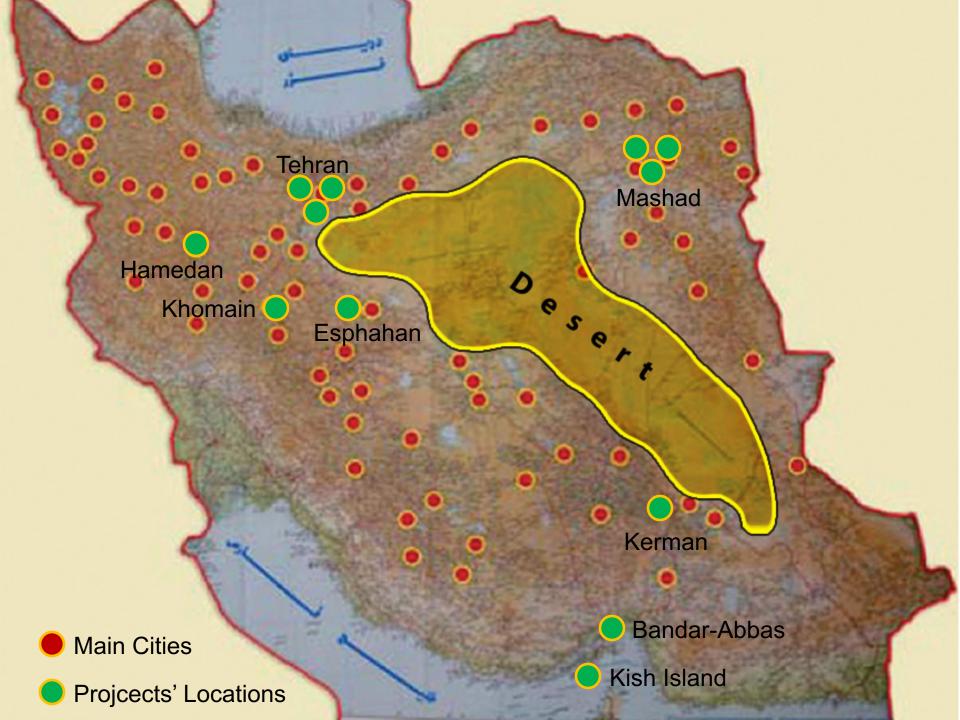

## **Urban-Environmental design in Iran:** New Approach in urban sustainable development **Gholam reza Pasban Hazrat** Baft-e-Shahr pasbanhazrat.art