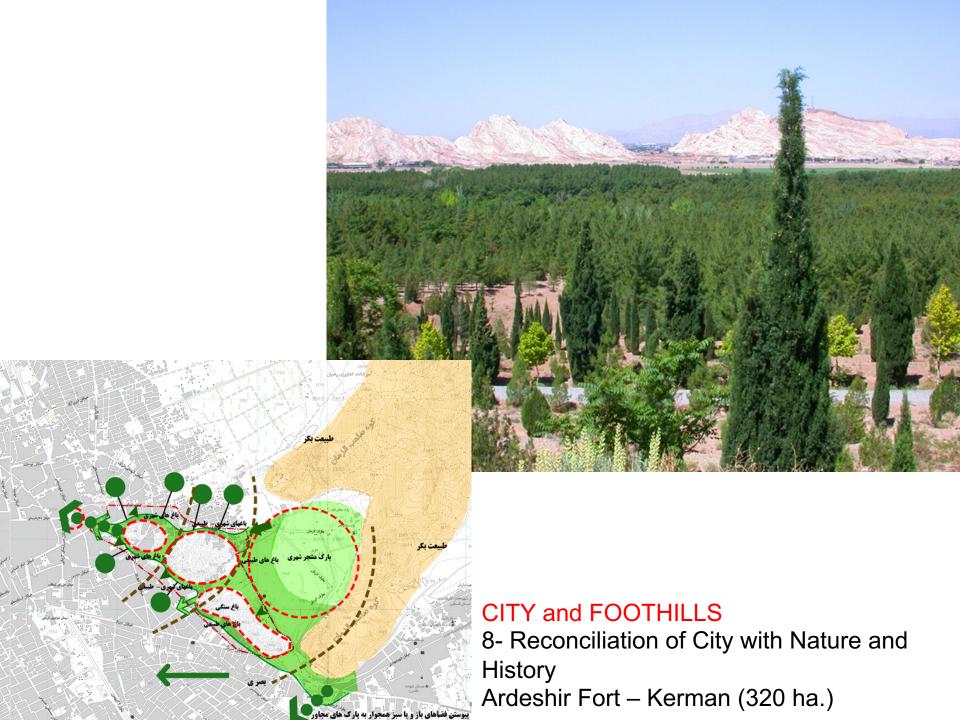

## CITY and HIGHWAY

3- Extension of Nature in the City Tehran – Modarres Highway (9.5 km)

**CITY and MOUNTAIN** 

4- Connecting the Nature and the City Mount Soffeh – Esphahan (2000 ha.)

CITY and MOUNTAIN

7- Promotion of Sustainable Tourism Kouh-Sangi – Mashad (100 ha.)