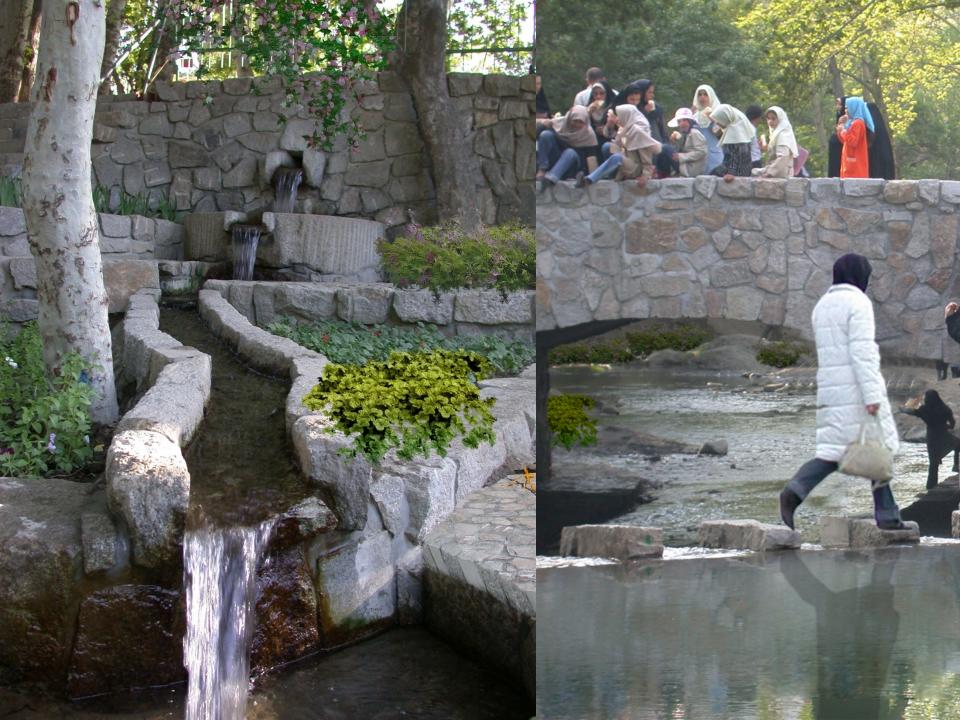

CITY and VALLEY
13- Revitalization of Urban River-Valley
Farahzad – Tehran (9.3 km)