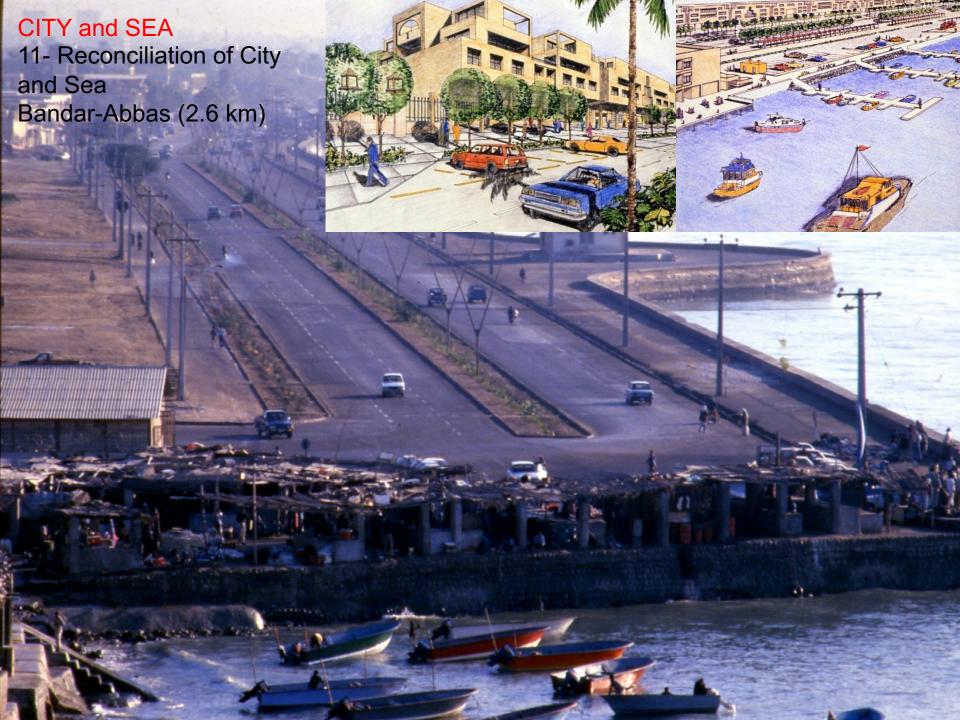

## CITY and HIGHWAY

3- Extension of Nature in the City Tehran – Modarres Highway (9.5 km)

**CITY and MOUNTAIN** 

4- Connecting the Nature and the City Mount Soffeh – Esphahan (2000 ha.)

CITY and MOUNTAIN

7- Promotion of Sustainable Tourism Kouh-Sangi – Mashad (100 ha.)