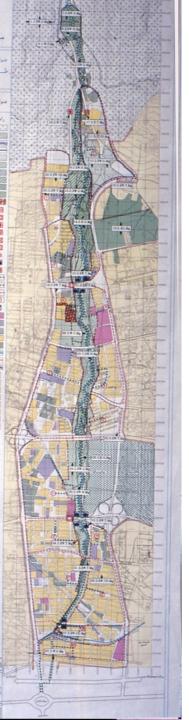

CITY and VALLEY
13- Revitalization of Urban River-Valley
Farahzad – Tehran (9.3 km)