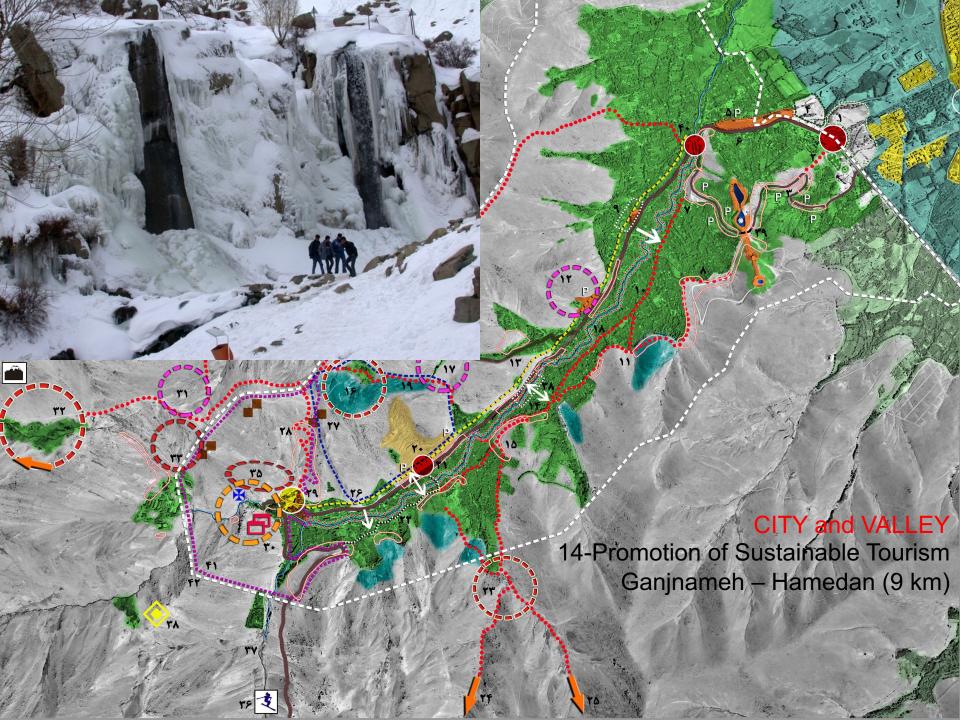

## **Urban-Environmental design in Iran:** New Approach in urban sustainable development **Gholam reza Pasban Hazrat** Baft-e-Shahr pasbanhazrat.art









## CITY and HIGHWAY

3- Extension of Nature in the City Tehran – Modarres Highway (9.5 km)





**CITY and MOUNTAIN** 

4- Connecting the Nature and the City Mount Soffeh – Esphahan (2000 ha.)







CITY and MOUNTAIN

7- Promotion of Sustainable Tourism Kouh-Sangi – Mashad (100 ha.)





















CITY and VALLEY
13- Revitalization of Urban River-Valley
Farahzad – Tehran (9.3 km)











## Pecha Kucha Boston 4 speakers

- Chris Grimley
- · Christoforos Romanos
- Deidre Schmidt
- · Dido Tsigaridi
- Dimitris Papanikolaou
- Doreen Hang Liu
- Gholamreza Pasban Hazrat
- James Graham
- Jose Colucci
- Marco Raab
- Michael Lehrer
- Dr. Mina Marefat
- Paula Meijerink
- Robin Chase
- Sarah Dunbar
- Shivani Mathur
- Thomas Lyon Mills