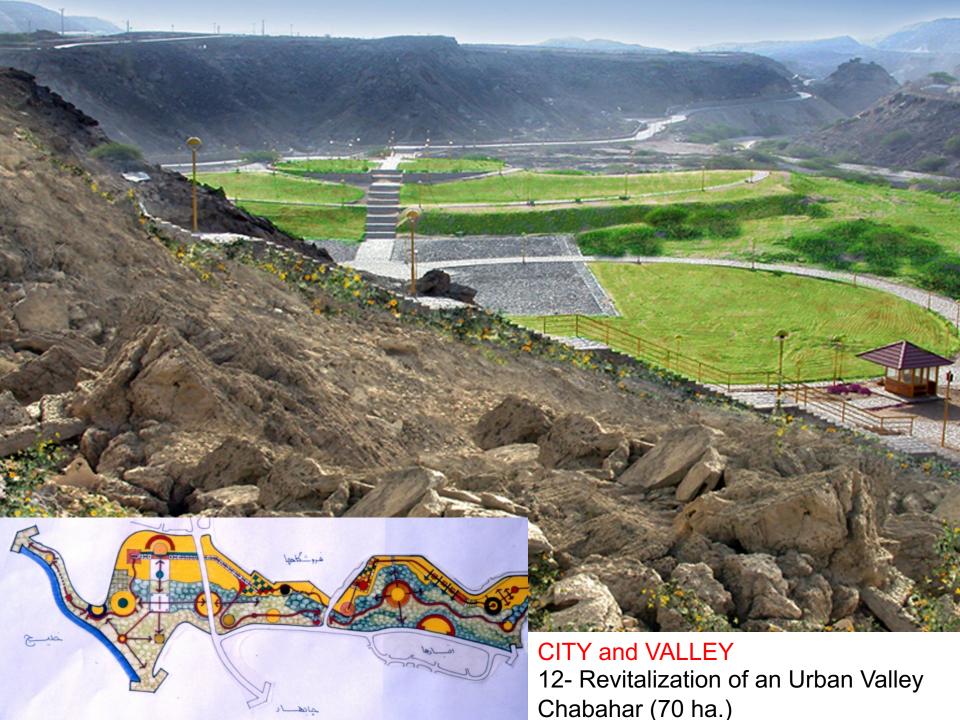

## CITY and HIGHWAY

3- Extension of Nature in the City Tehran – Modarres Highway (9.5 km)

**CITY and MOUNTAIN** 

4- Connecting the Nature and the City Mount Soffeh – Esphahan (2000 ha.)

CITY and MOUNTAIN

7- Promotion of Sustainable Tourism Kouh-Sangi – Mashad (100 ha.)