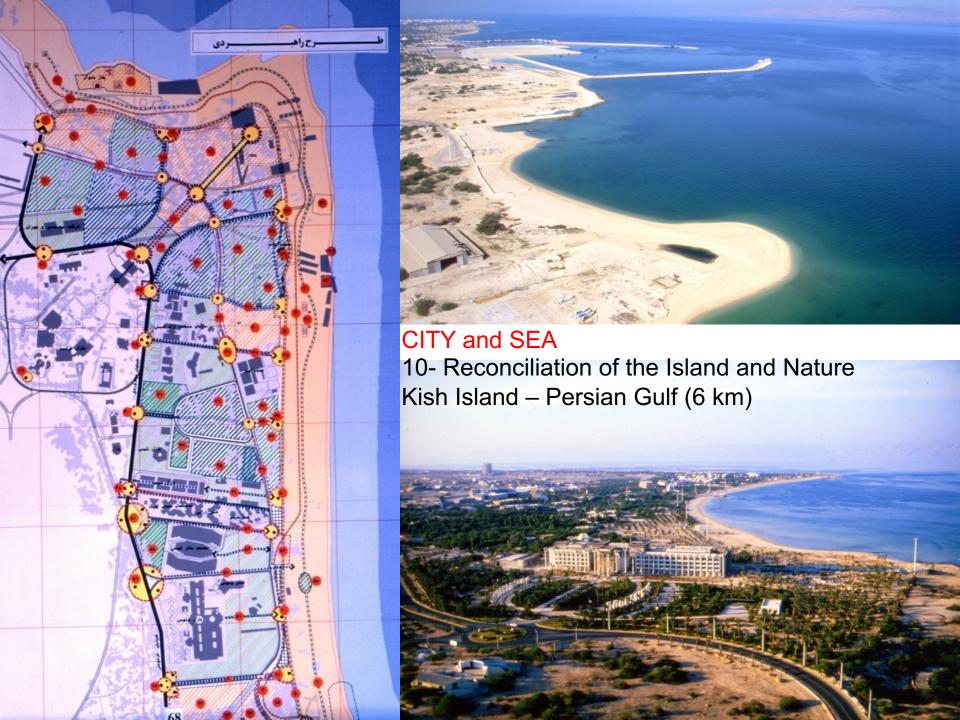

## CITY and HIGHWAY

3- Extension of Nature in the City Tehran – Modarres Highway (9.5 km)

**CITY and MOUNTAIN** 

4- Connecting the Nature and the City Mount Soffeh – Esphahan (2000 ha.)

CITY and MOUNTAIN

7- Promotion of Sustainable Tourism Kouh-Sangi – Mashad (100 ha.)