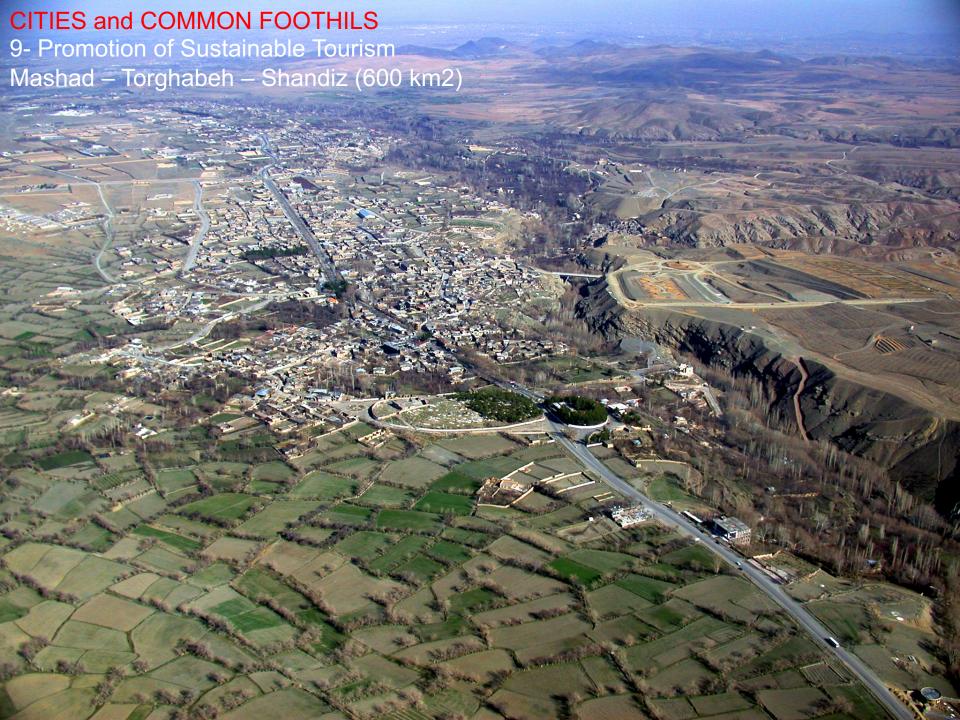

## CITY and HIGHWAY

3- Extension of Nature in the City Tehran – Modarres Highway (9.5 km)

**CITY and MOUNTAIN** 

4- Connecting the Nature and the City Mount Soffeh – Esphahan (2000 ha.)

CITY and MOUNTAIN

7- Promotion of Sustainable Tourism Kouh-Sangi – Mashad (100 ha.)