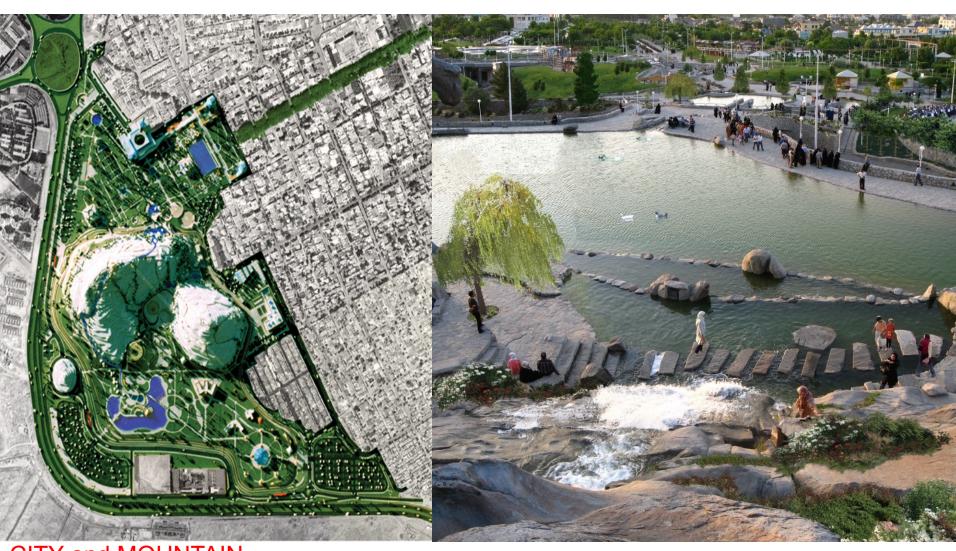

## CITY and HIGHWAY

3- Extension of Nature in the City Tehran – Modarres Highway (9.5 km)

**CITY and MOUNTAIN** 

4- Connecting the Nature and the City Mount Soffeh – Esphahan (2000 ha.)

CITY and MOUNTAIN

7- Promotion of Sustainable Tourism Kouh-Sangi – Mashad (100 ha.)